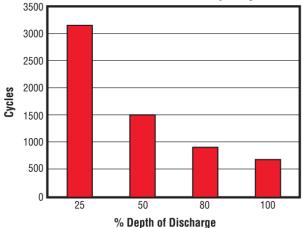

#### Cycle Life vs Depth of Discharge at +25°C (77°F) Based on BCI 2-hour Capacity

**MK Battery** 1631 South Sinclair Street • Anaheim, California 92806 Toll Free: 800-372-9253 • Fax: 714-937-0818 • E-mail: sales@mkbattery.com