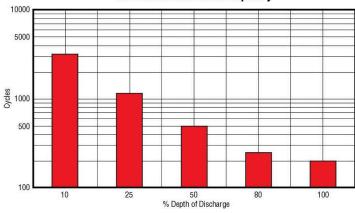

|
| Terminal                                                | G (T881)                               |  |
|                                                         |                                        |  |
| Rated non-spillable by ICAO, IATA and DOT               |                                        |  |
| Made in the U.S.A. by East Penn Manufacturing Co., Inc. |                                        |  |
| Distributed by:                                         |                                        |  |

## Valve-Regulated, Absorbed Glass Mat Technology



## DIMENSIONS

| Inches | ( <i>mm</i> ) |
|--------|---------------|
| Length |               |
|        |               |

Width

Height

9.24 (235 mm) including terminal

9.60 (244 mm) including handle

5.47 (139 mm)





**MK Battery** 1631 South Sinclair Street • Anaheim, California 92806 Toll Free: 800-372-9253 • Fax: 714-937-0818 • E-mail: sales@mkbattery.com