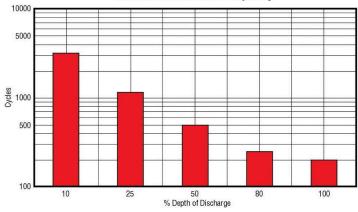

#### AGM Cycle Life vs Depth of Discharge at +25°C (77°F) Based on BCI 2-hour Capacity

**MK Battery** 1631 South Sinclair Street • Anaheim, California 92806 Toll Free: 800-372-9253 • Fax: 714-937-0818 • E-mail: sales@mkbattery.com