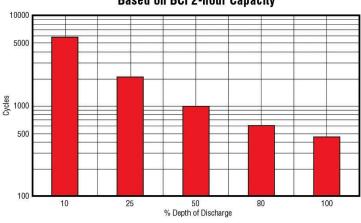

#### Gel Cycle Life vs Depth of Discharge at +25°C (77°F) Based on BCI 2-hour Capacity