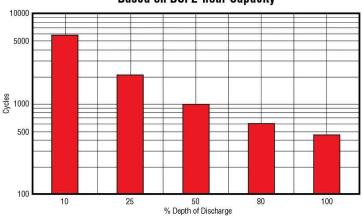

#### Gel Cycle Life vs Depth of Discharge at +25°C (77°F) Based on BCI 2-hour Capacity