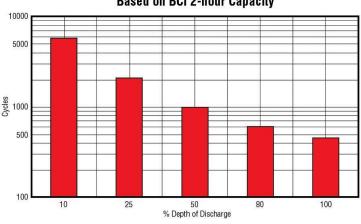

## **DIMENSIONS**

Inches (mm)

Length 12.93 (329 mm)

Width 6.74 (171 mm)

Height 9.33 (237 mm)
Including terminal

Gel Cycle Life vs Depth of Discharge at +25°C (77°F)
Based on BCl 2-hour Capacity