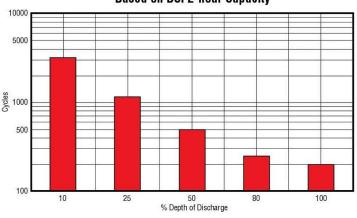

## AGM Cycle Life vs Depth of Discharge at +25°C (77°F) Based on BCI 2-hour Capacity