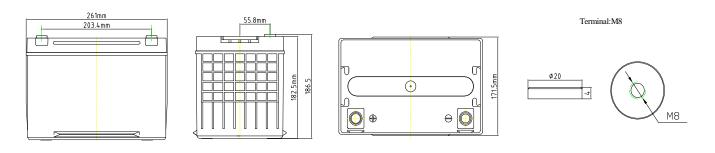

#### **Nominal Dimensions**

TDIVED

| <u> </u> |       |       |      |        |      |              |      |        |       |
|----------|-------|-------|------|--------|------|--------------|------|--------|-------|
| Length   |       | Width |      | Height |      | Total Height |      | Weight |       |
| mm       | in    | mm    | in   | mm     | in   | mm           | in   | kg     | pound |
| 261      | 10.28 | 171.5 | 6.75 | 182.5  | 7.19 | 186.5        | 7.34 | 20.80  | 45.86 |