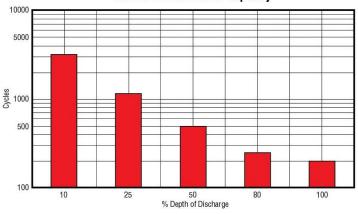

#### AGM Cycle Life vs Depth of Discharge at +25°C (77°F) Based on BCI 2-hour Capacity