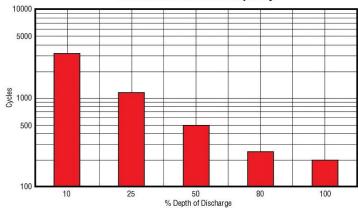

#### AGM Cycle Life vs Depth of Discharge at +25°C (77°F) Based on BCl 2-hour Capacity

**MK Battery** 1631 South Sinclair Street • Anaheim, California 92806 Toll Free: 800-372-9253 • Fax: 714-937-0818 • E-mail: sales@mkbattery.com