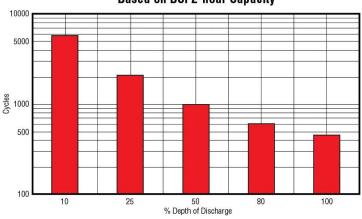

#### Gel Cycle Life vs Depth of Discharge at +25°C (77°F) Based on BCI 2-hour Capacity