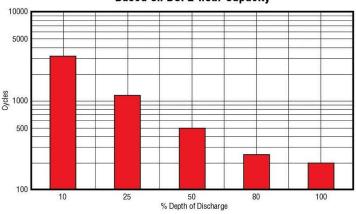

### AGM Cycle Life vs Depth of Discharge at +25°C (77°F) Based on BCI 2-hour Capacity

6.56 (167 mm)