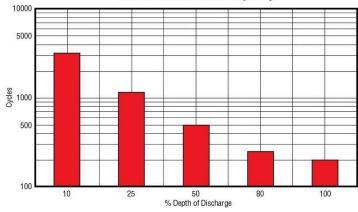

## **DIMENSIONS**

Inches (mm)

Length 12.93 (328 mm)

Width 6.74 (171 mm)

Height 9.31 (236 mm)

AGM Cycle Life vs Depth of Discharge at +25°C (77°F) Based on BCI 2-hour Capacity