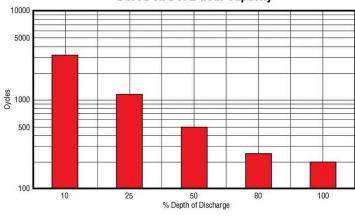

#### AGM Cycle Life vs Depth of Discharge at +25°C (77°F) Based on BCI 2-hour Capacity