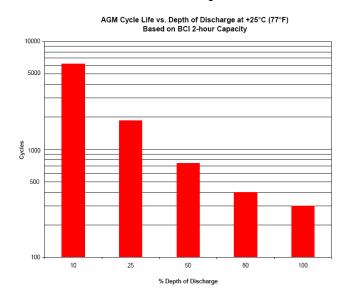

|
| Rated UN2794 - Wet, Filled with Acid                        |                                        |
| Made in the U.S.A. by East Penn Manufacturing Co., Inc.     |                                        |
| Distributed by:                                             |                                        |
|                                                             |                                        |

## Valve-Regulated, Absorbed Glass Mat Technology



## DIMENSIONS

| Inches (mm) |                                     |
|-------------|-------------------------------------|
| Length      | 21.15 (537 mm)<br>Including handles |
| Width       | 8.41 (214 mm)                       |
| Height      | 9.83 (250 mm)<br>Including terminal |





1631 South Sinclair Street • Anaheim, California 92806 Toll Free: 800-372-9253 • Fax: 714-937-0818 • E-mail: sales@mkbattery.com

**MK Battery**