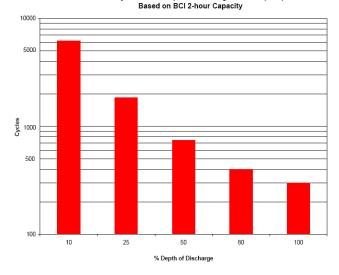

# DIMENSIONS Inches (mm)

Length 20.87 (530 mm)

Including handles

Width 10.97 (279 mm)

Height 9.62 (244 mm)
Including terminal

AGM Cycle Life vs. Depth of Discharge at +25°C (77°F)