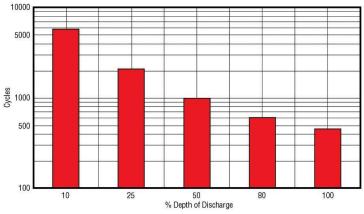

#### Gel Cycle Life vs Depth of Discharge at +25°C (77°F) Based on BCl 2-hour Capacity

Cycle Chart applies to all MK Gel batteries (except 8GGC2 cycle chart x 2 and 8G31DT cycle chart x .67).

MK Battery 1631 South Sinclair Street • Anaheim, California 92806 Toll Free: 800-372-9253 • Fax: 714-937-0818 • E-mail: sales@mkbattery.com