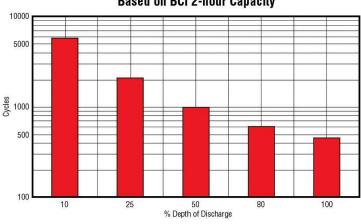

# **DIMENSIONS**

Inches (mm)

Length 20.77 (527 mm)

Width 8.43 (214 mm)

Height 9.85 (250 mm) including terminal

Gel Cycle Life vs Depth of Discharge at +25°C (77°F) Based on BCI 2-hour Capacity