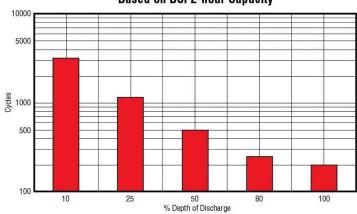

## AGM Cycle Life vs Depth of Discharge at +25°C (77°F) Based on BCI 2-hour Capacity