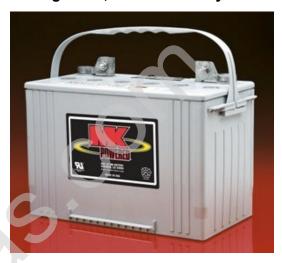

# E27 SLD G

### **SPECIFICATIONS**

Nominal Voltage (V) 12V

Capacity at C/100 99 Ah

Capacity at C/20 88 Ah

Capacity at C/5 72 Ah

**Weight** 62 lbs. (28 kg)

Plate Alloy Lead Calcium

**Posts** Forged Terminals & Bushings

Container/Cover Polypropylene

**Operating Temperature Range** 

-76°F (-60°C) - 140°F (60°C)

Charge Voltage @ 77°F (25°C)

**Cycle** 13.8 - 14.6 volts **Float** 13.4 - 13.6 volts

Vent Self-sealing

Electrolyte Sulfuric acid thixotropic gel

**Terminal** B (T876)



Rated non-spillable by ICAO, IATA and DOT

Made in the U.S.A. by East Penn Manufacturing Co, Inc.

#### Valve-Regulated, Gelled-Electrolyte Battery



## **DIMENSIONS**

Inches (mm)

Length 12.83 (326 mm)

Width 6.56 (167 mm)

Height 9.33 (237 mm)
Including terminal

Gel Cycle Life vs Depth of Discharge at +25°C (77°F) Based on BCI 2-hour Capacity



## **MK Battery**

1631 South Sinclair Street • Anaheim, California 92806

Toll Free: 800-372-9253 ● Fax: 714-937-0818 ● E-mail: sales@mkbattery.com