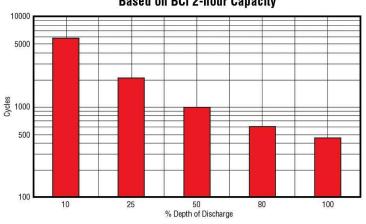

## **DIMENSIONS**

Inches (mm)

Length 12.83 (326 mm)

Width 6.56 (167 mm)

Height 9.33 (237 mm)
Including terminal

Gel Cycle Life vs Depth of Discharge at +25°C (77°F) Based on BCI 2-hour Capacity