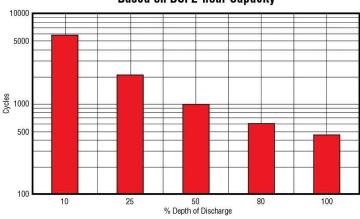

#### Gel Cycle Life vs Depth of Discharge at +25°C (77°F) Based on BCl 2-hour Capacity